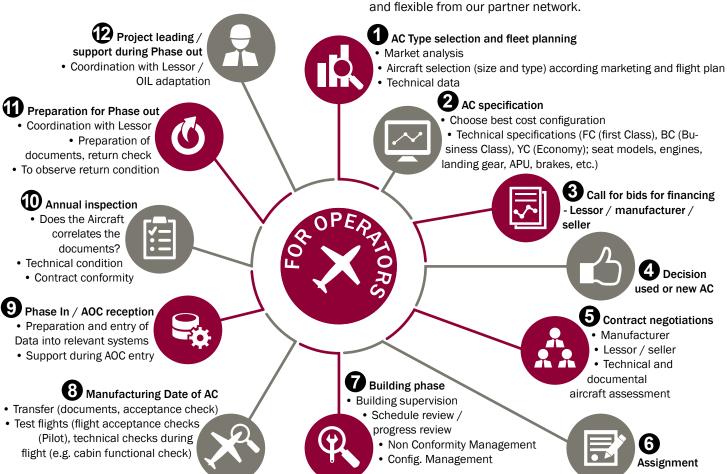

# Our competence for your Aircraft

Our services include phase in and outs as well as supervision during manufacturing or checks.

Whether you phase in/out an aircraft or you need a supervision during manufacturing we take over the responsibility.

# Full service for aircraft transitions, base maintenance events and for supervision during manufacturing process

Our team consists of highly qualified and long term experts in the area of aircraft transitions, base maintenance events and engineering topics.

### Fast, flexible and independent on site support

Benefit from reliable and defined contracts. Our team is taking care of the project. Necessary resources can be added quickly and flexible from our partner network